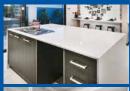

### KITCHEN

- Stone bench tops from builders standard range\*
- 1 row wall tiling above benchtop
- Chrome flickmixer to kitchen sink
- Stainless steel sink 1 1/2 bowl with basket wastes
- European inspired stainless steel gas hot plate and electric oven
- Coloured melamine doors with handles to all cabinets
- Soft closing bank of 4 drawers and cupboard doors