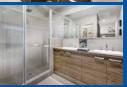

## **ENSUITE / BATHROOM**

- Hand held shower rose to ensuite and bathroom
- White china basins (not plastic)
- White china concealed toilet pan and white china cistern (not plastic)
- 2m high tiling to showers (not 1.8m)
- Stone bench tops from builders standard range<sup>3</sup>
- Pivot door to showers in ensuite
- and bathroom\* • Full width framed mirrors to bathroom & ensuite
- Skirting tiles to walls included to ensuite and bathroom
- Floor tiling included to ensuite and bathroom
- Seima 1525 bath or similar
- Alder Tapware Akita Series Tapware and accessories
- Coloured melamine doors with handles