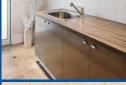

- Instantaneous 6 STAR hot water system.
- Floor tiling to laundry & WC\*
- 45 L stainless steel trough and white metal cabinet (not plastic)
- 2 rows of tiling above trough
- Skirting tiles to walls included to laundry
- Automatic washing machine taps from the Alder Tapware Akita Series