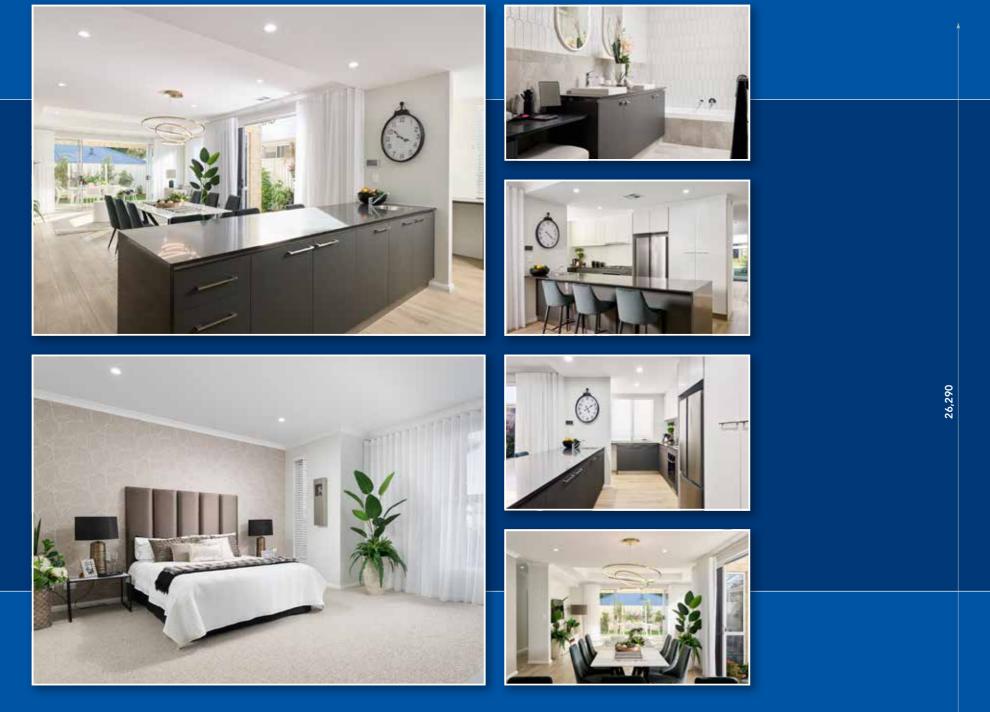

### DISPLAY

- Stylish front elevation as display Feature aluminium glazed front door
- as displayed
- -2c sunken theatre room
- 31c ceilings throughout
- 34c recessed ceilings to lounge, theatre and alfresco
- Stone benchtops to kitchen, scullery, ensuite, bathroom, laundry and powder roor
- Resort inspired ensuite with make-up nook
- as displayed Whitekote sliding doors to bedroom 2
- and 3 robes. · Bi-fold window with servery screen to scullery

### affordableliving.com.au

Exclusions: Tiling to external floor areas and main living areas, landscaping, reticulation, fencing, gates, site costs, floor coverings, window treatments, supply & installation of light fittings, additional display light points, internal wall painting, decorator tiles, crossover or additional brick paving, feature painting, retaining walls, tinted glass, clear glazing to wet area windows, furniture, paintings & decorator items, dishwasher, microwave, ceramic tiles over PC allowance, coastal conditions, security system and airconditioning. HALPD Pty Ltd ABN 41 106 561 924 trading as Affordable Living Homes builders licence number 11914. All selections shall be made from the builders nominated product ranges. Photos for illustration purpose only. Specifications correct at time of publication and subject to change at any time. \*excluding Province range.