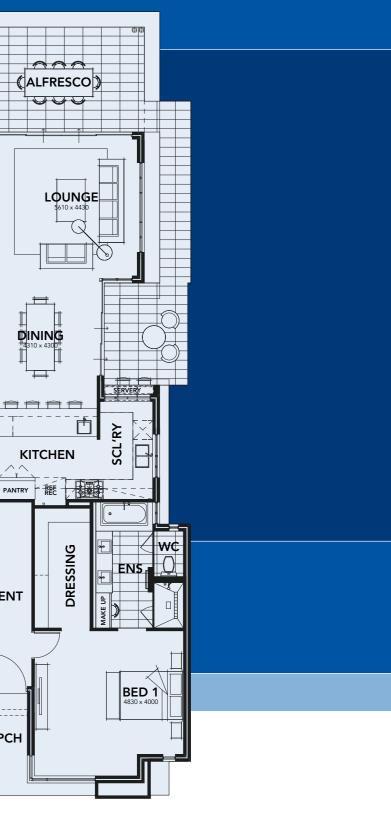

# BATH P'DF L'DRY ROBE BED 2 THEATRE GARAGE ENT PCH

BED 3 3630 x 3170

r 1

## THE DESERT PALMS

Plan illustrated contains optional features. All sizes are approximate only. © Affordable Living Homes, reproduction of this design in part or full will result in prosecution. Optional elevations and photos are for illustrational purposes only.