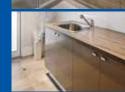

### LAUNDRY

- Instantaneous 6 STAR hot water system.
- Floor tiling to laundry & WC\*
- 45 L stainless steel trough and white metal cabinet (not plastic)
- 2 rows of tiling above trough
- Skirting tiles to walls included to laundry
- Mixer tap to Trough from Alder Star Series in Chrome
- · Automatic Washing Machine taps from Alder Akita Series in Chrome