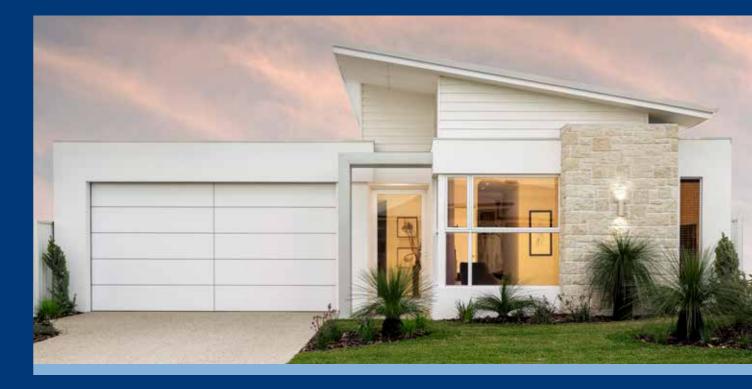

### DISPLAY

- Stylish front elevation as display Feature aluminium glazed front door
- as displayed
- -2c sunken theatre room
- 31c ceilings throughout
- 34c recessed ceilings to lounge, theatre and alfresco
- Stone benchtops to kitchen, scullery, ensuite, bathroom, laundry and powder roor
- Resort inspired ensuite with make-up nook
- as displayed Whitekote sliding doors to bedroom 2
- and 3 robes. · Bi-fold window with servery screen to scullery