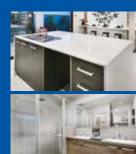

Stone benchtops (not laminate), rangehood and tileð splashback to kitchen

Tiling to laundry & WC (not vinyl)

Gas boosted

and rail)

Clear glazed screen doors to bathroom & ensuite (not rod

external glazed) 2000

### DISPLAY

- Stylish front elevation as display Feature aluminium glazed front door
- as displayed
- -2c sunken theatre room
- 31c ceilings throughout
- 34c recessed ceilings to lounge, theatre and alfresco
- Stone benchtops to kitchen, scullery, ensuite, bathroom, laundry and powder roor
- Resort inspired ensuite with make-up nook
- as displayed Whitekote sliding doors to bedroom 2
- and 3 robes. · Bi-fold window with servery screen to scullery

### KITCHEN

- Stone bench tops from builders standard range\*
- 1 row wall tiling above benchtop • Gooseneck Mixer tap to Sink from Alder Flex
- Series in Chrome • Stainless steel sink 1 1/2 bowl with
- basket wastes • European inspired stainless steel gas hot
- plate, electric oven and rangehood • Coloured melamine doors with handles to
- all cabinets
- Soft closing bank of 4 drawers and cupboard doors